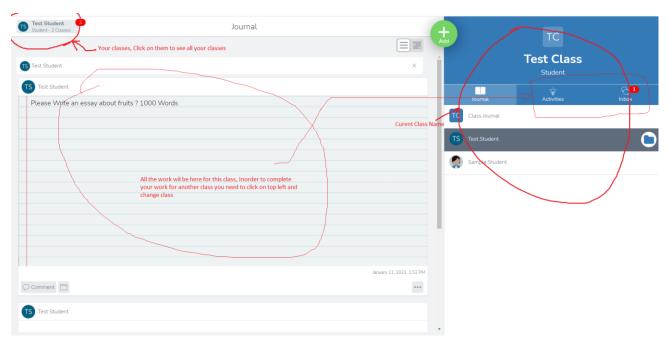

## Type in your Login Details and click on Student Sign In

This is your dashboard.

On the top left when you click on it, you can change your classes. All the information is here.

On the right side you can see your active class and in the middle that is the work student has posted.